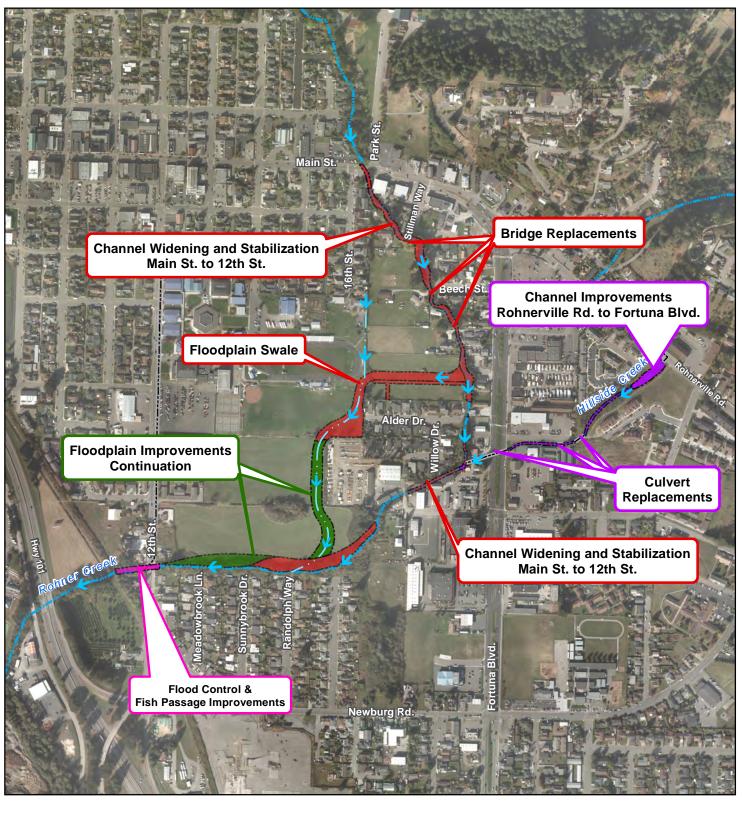

City of Fortuna Rohner Creek Flood Control, Habitat, and Seismic Improvements Project

Job Number | 8411414 Revision vision A
Date 23 Dec 2014

Phase 1 100 Year Flow

Paper Size 8.5" x 11" (ANSI A) 150 300 450 600 Feet
Map Projection: Lambert Conformal Conic
Horizontal Datum: North American 1983
Grid: NAD 1983 StatePlane California I FIPS 0401 Feet

City of Fortuna Rohner Creek Flood Control, Habitat, and Seismic Improvements Project

Job Number | 8411414 Revision vision A
Date 23 Dec 2014

Phase 2 100 Year Flow

FIS Effective Date May 3, 1982

Stormdrain Pipe/Culvert

City of Fortuna Rohner Creek Flood Control, Habitat, and Seismic Improvements Project

Phase 4 100 Year Flow Job Number | 8411414 Revision 13 Jan 2015 Date

Beneficial Sediment Reuse Area

Drainage Ditch Creek

Phase 3

Phase 4

Action Area

Flow Direction

Paper Size 8.5" x 11" (ANSI A)

Feet
Map Projection: Lambert Conformal Conic
Horizontal Datum: North American 1983
Grid: NAD 1983 StatePlane California I FIPS 0401 Feet