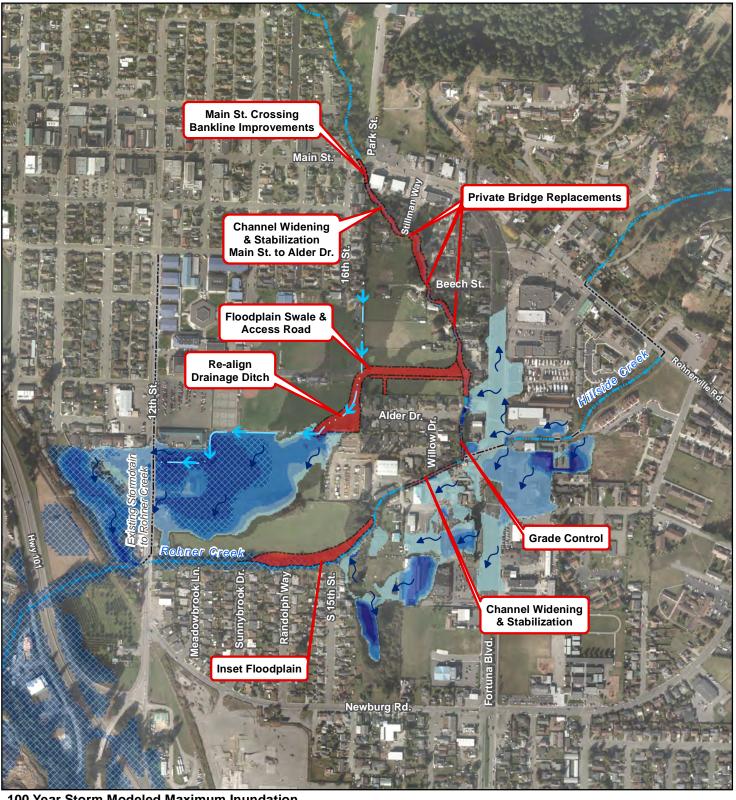

#### City of Fortuna

Rohner Creek Flood Control, Habitat, and Seismic Improvements Project

Job Number | 8411414 Revision vision | A Date | 23 Dec 2014

Paper Size 8.5" x 11" (ANSI A) 150 300 450 600 Feet
Map Projection: Lambert Conformal Conic
Horizontal Datum: North American 1983
Grid: NAD 1983 StatePlane California I FIPS 0401 Feet

City of Fortuna Rohner Creek Flood Control, Habitat, and Seismic Improvements Project

Job Number | 8411414 Revision vision A
Date 23 Dec 2014

Phase 1 100 Year Flow

Paper Size 8.5" x 11" (ANSI A) 150 300 450 600 Feet
Map Projection: Lambert Conformal Conic
Horizontal Datum: North American 1983
Grid: NAD 1983 StatePlane California I FIPS 0401 Feet