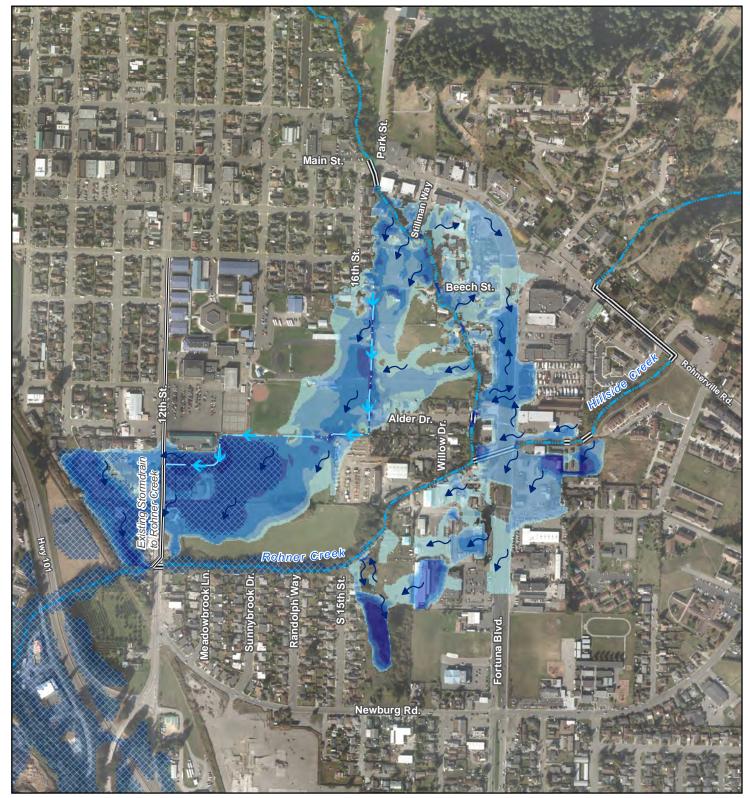

City of Fortuna Rohner Creek Flood Control, Habitat, and Seismic Improvements Project

Job Number | 8411414 Revision 13 Jan 2015 Date

**Existing Conditions Flooding** 100 Year Flow

Figure 3

THE THIRD IT CALL THOW