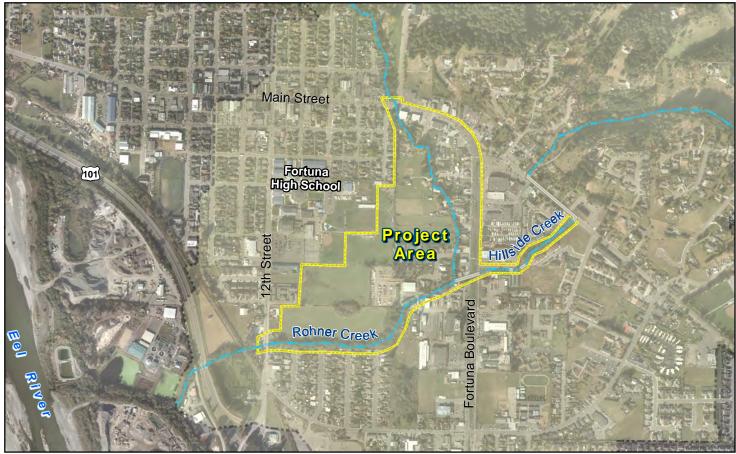

City of Fortuna Rohner Creek Flood Control, Hbaitat, and Seismic Improvements Project

Job Number | 8411414 Revision 13 Jan 2015 Date

**Vicinity Map** 