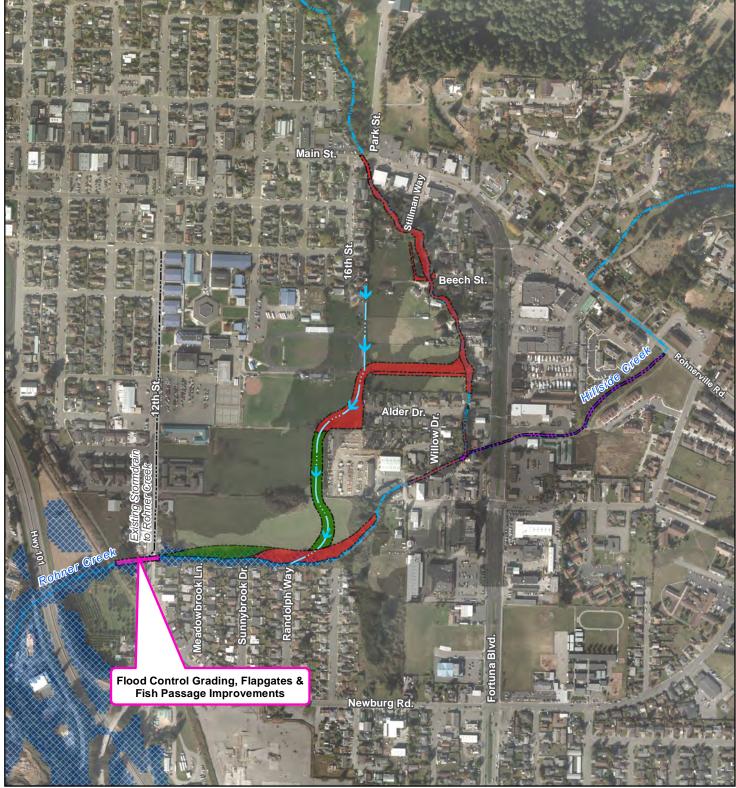

City of Fortuna Rohner Creek Flood Control, Habitat, and Seismic Improvements Project

Job Number | 8411414 Revision 13 Jan 2015 Date

**Existing Conditions Flooding** 100 Year Flow

Figure 3

THE THIRD IT CALL THOW