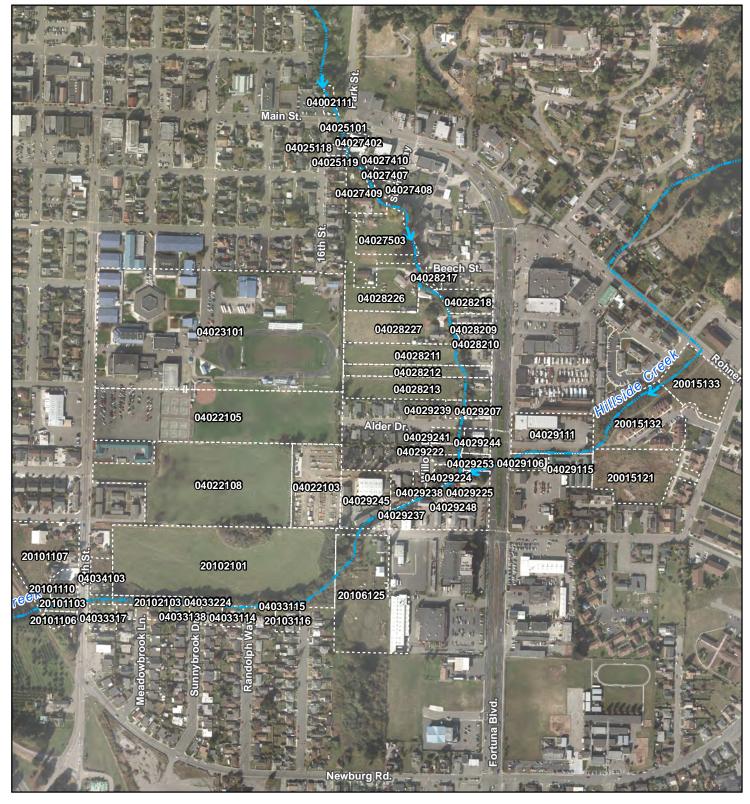

#### Legend

Job Number | 8411414 Revision | A Date | 13 Jan 2015

**Project Parcels** 

FIS Effective Date May 3, 1982

Stormdrain Pipe/Culvert

Existing Drainage Ditch with Observed Groundwater Flow

Overland Flow

Drainage Ditch Flow

---- Creek

Paper Size 8.5" x 11" (ANSI A) 150 300 450 600 Feet
Map Projection: Lambert Conformal Conic
Horizontal Datum: North American 1983
Grid: NAD 1983 StatePlane California I FIPS 0401 Feet