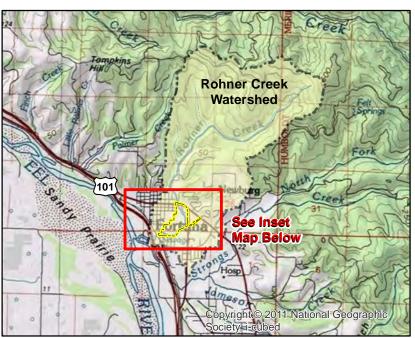

City of Fortuna Rohner Creek Flood Control, Hbaitat, and Seismic Improvements Project

Job Number | 8411414 Revision 13 Jan 2015 Date

**Vicinity Map** 