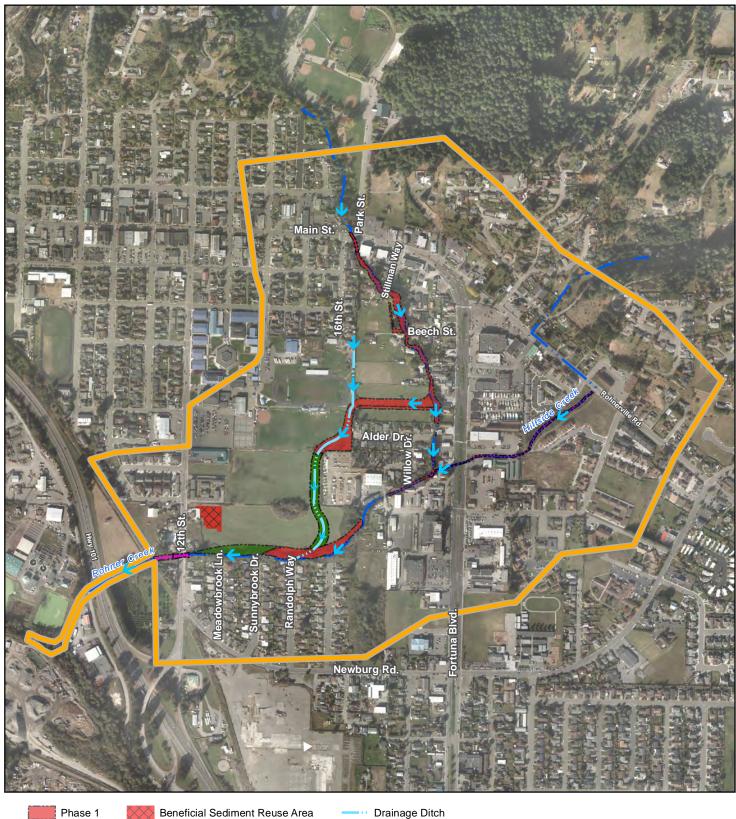

City of Fortuna Rohner Creek Flood Control, Habitat, and Seismic Improvements Project

Phase 4 100 Year Flow Job Number | 8411414 Revision 13 Jan 2015 Date

Beneficial Sediment Reuse Area

Drainage Ditch Creek