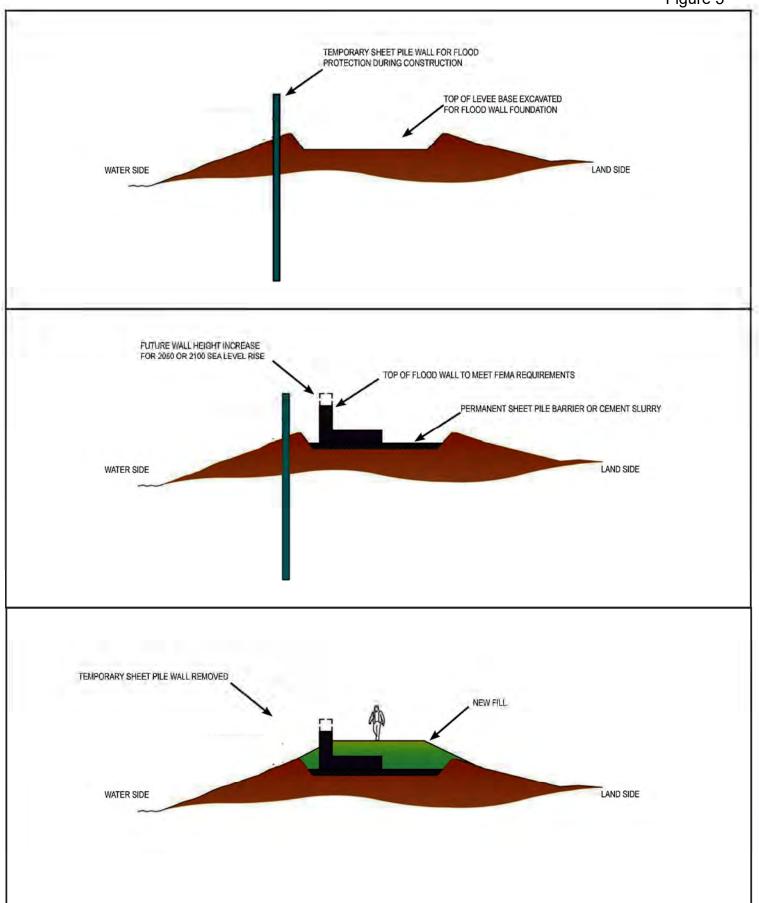

Huffman-Broadway Group, Inc.

**Figure 5. Typical Earthen Levee Cross Section**Levee Protection Planning and Improvement Project CIP 301-657
City of Foster City, San Mateo County, California

Huffman-Broadway Group, Inc. ENVIRONMENTAL REGULATORY CONSULTANTS