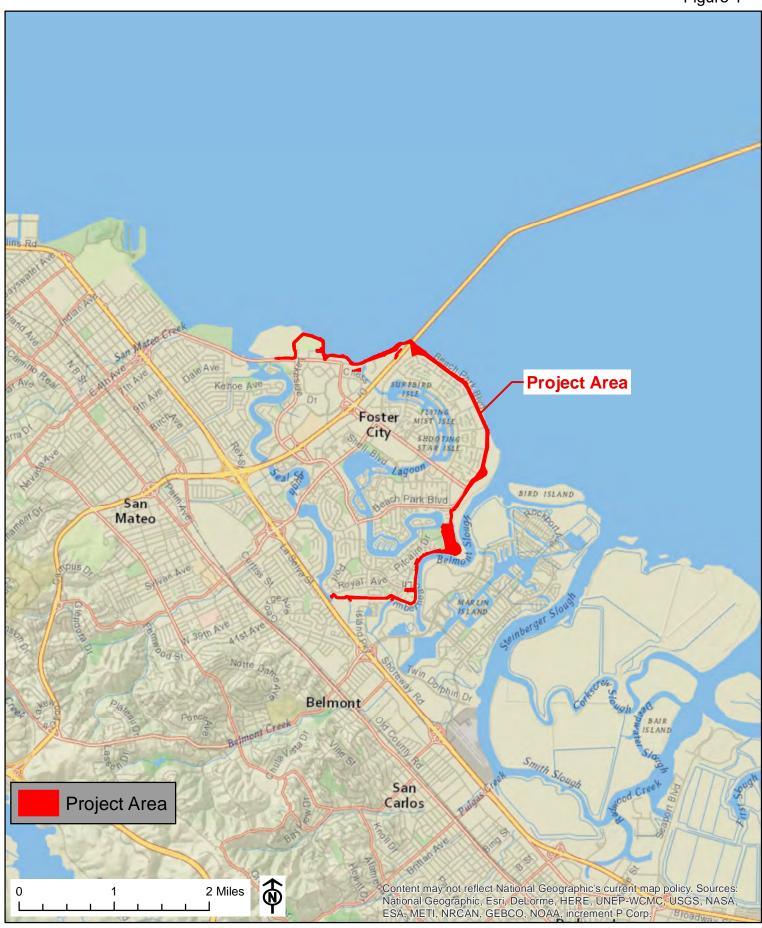

Figure 1. Location Map

Figure 3. Aerial Imagery

**Figure 4. Typical Sheet Pile Flood Wall Cross Section**Levee Protection Planning and Improvement Project CIP 301-657
City of Foster City, San Mateo County, California