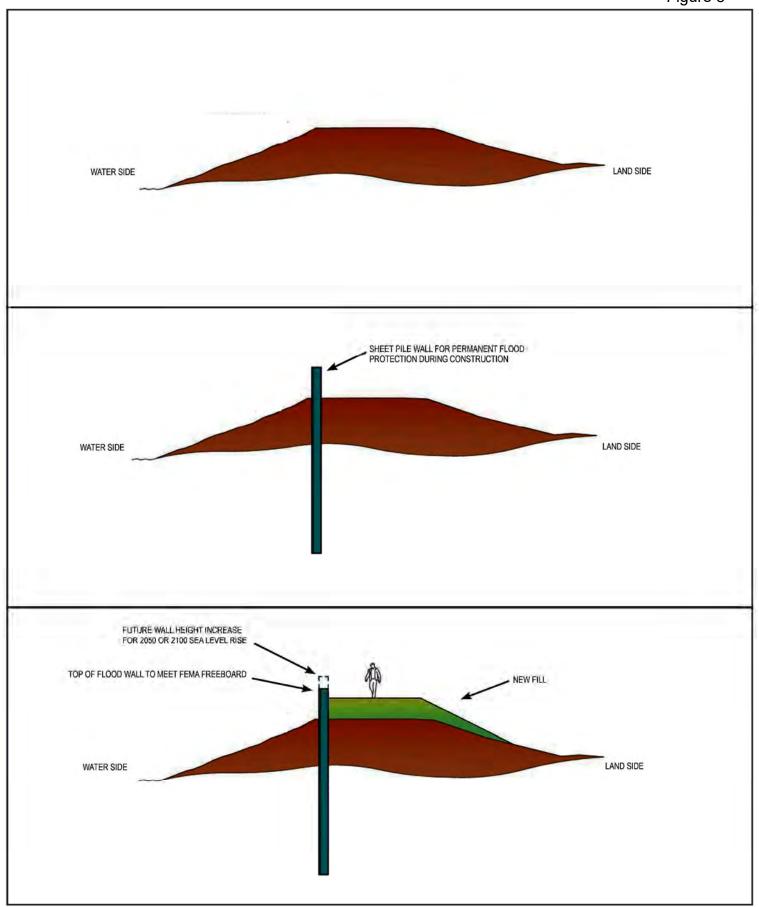

Figure 1. Location Map

Figure 3. Aerial Imagery

**Figure 4. Typical Sheet Pile Flood Wall Cross Section**Levee Protection Planning and Improvement Project CIP 301-657
City of Foster City, San Mateo County, California