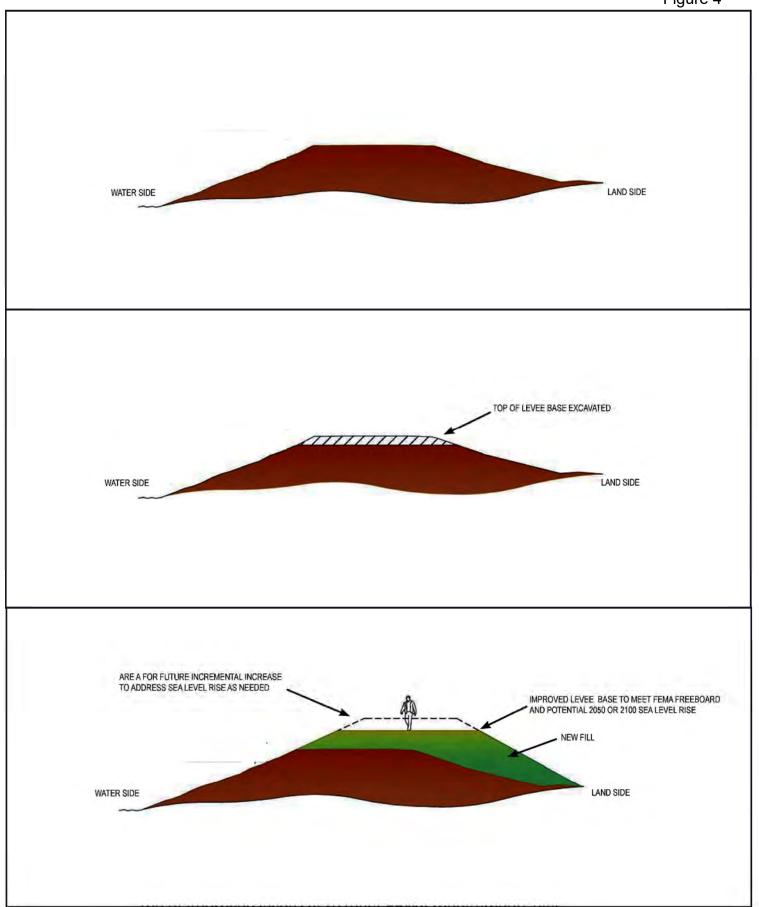

Huffman-Broadway Group, Inc.

**Figure 5. Typical Earthen Levee Cross Section**Levee Protection Planning and Improvement Project CIP 301-657
City of Foster City, San Mateo County, California

Huffman-Broadway Group, Inc. ENVIRONMENTAL REGULATORY CONSULTANTS