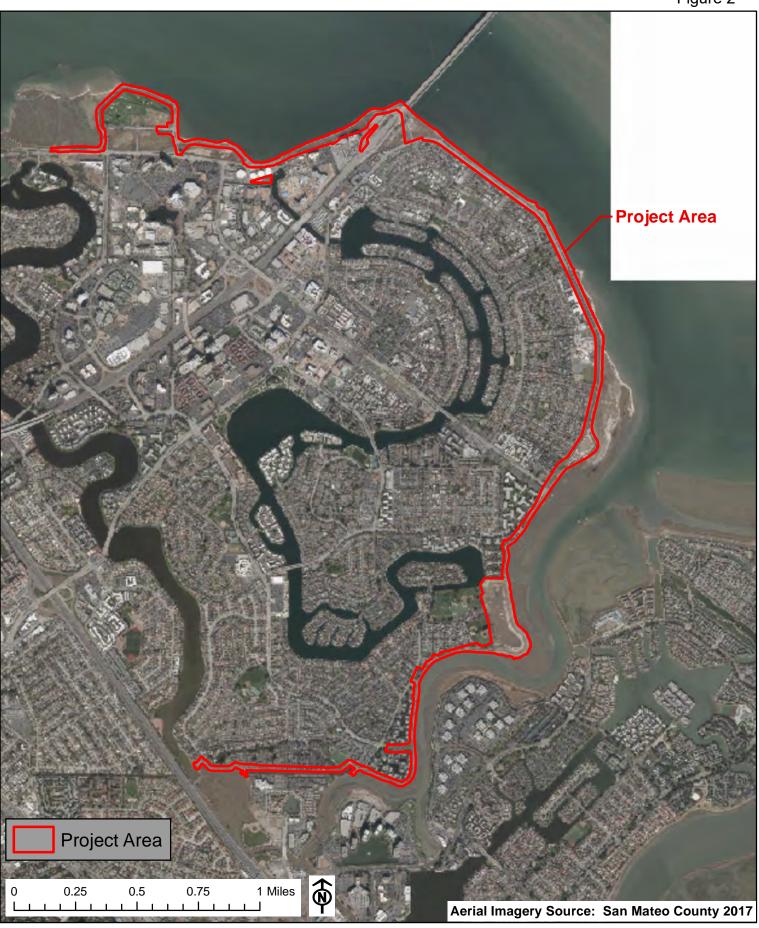

Figure 1. Location Map

Figure 3. Aerial Imagery

**Figure 4. Typical Sheet Pile Flood Wall Cross Section**Levee Protection Planning and Improvement Project CIP 301-657
City of Foster City, San Mateo County, California