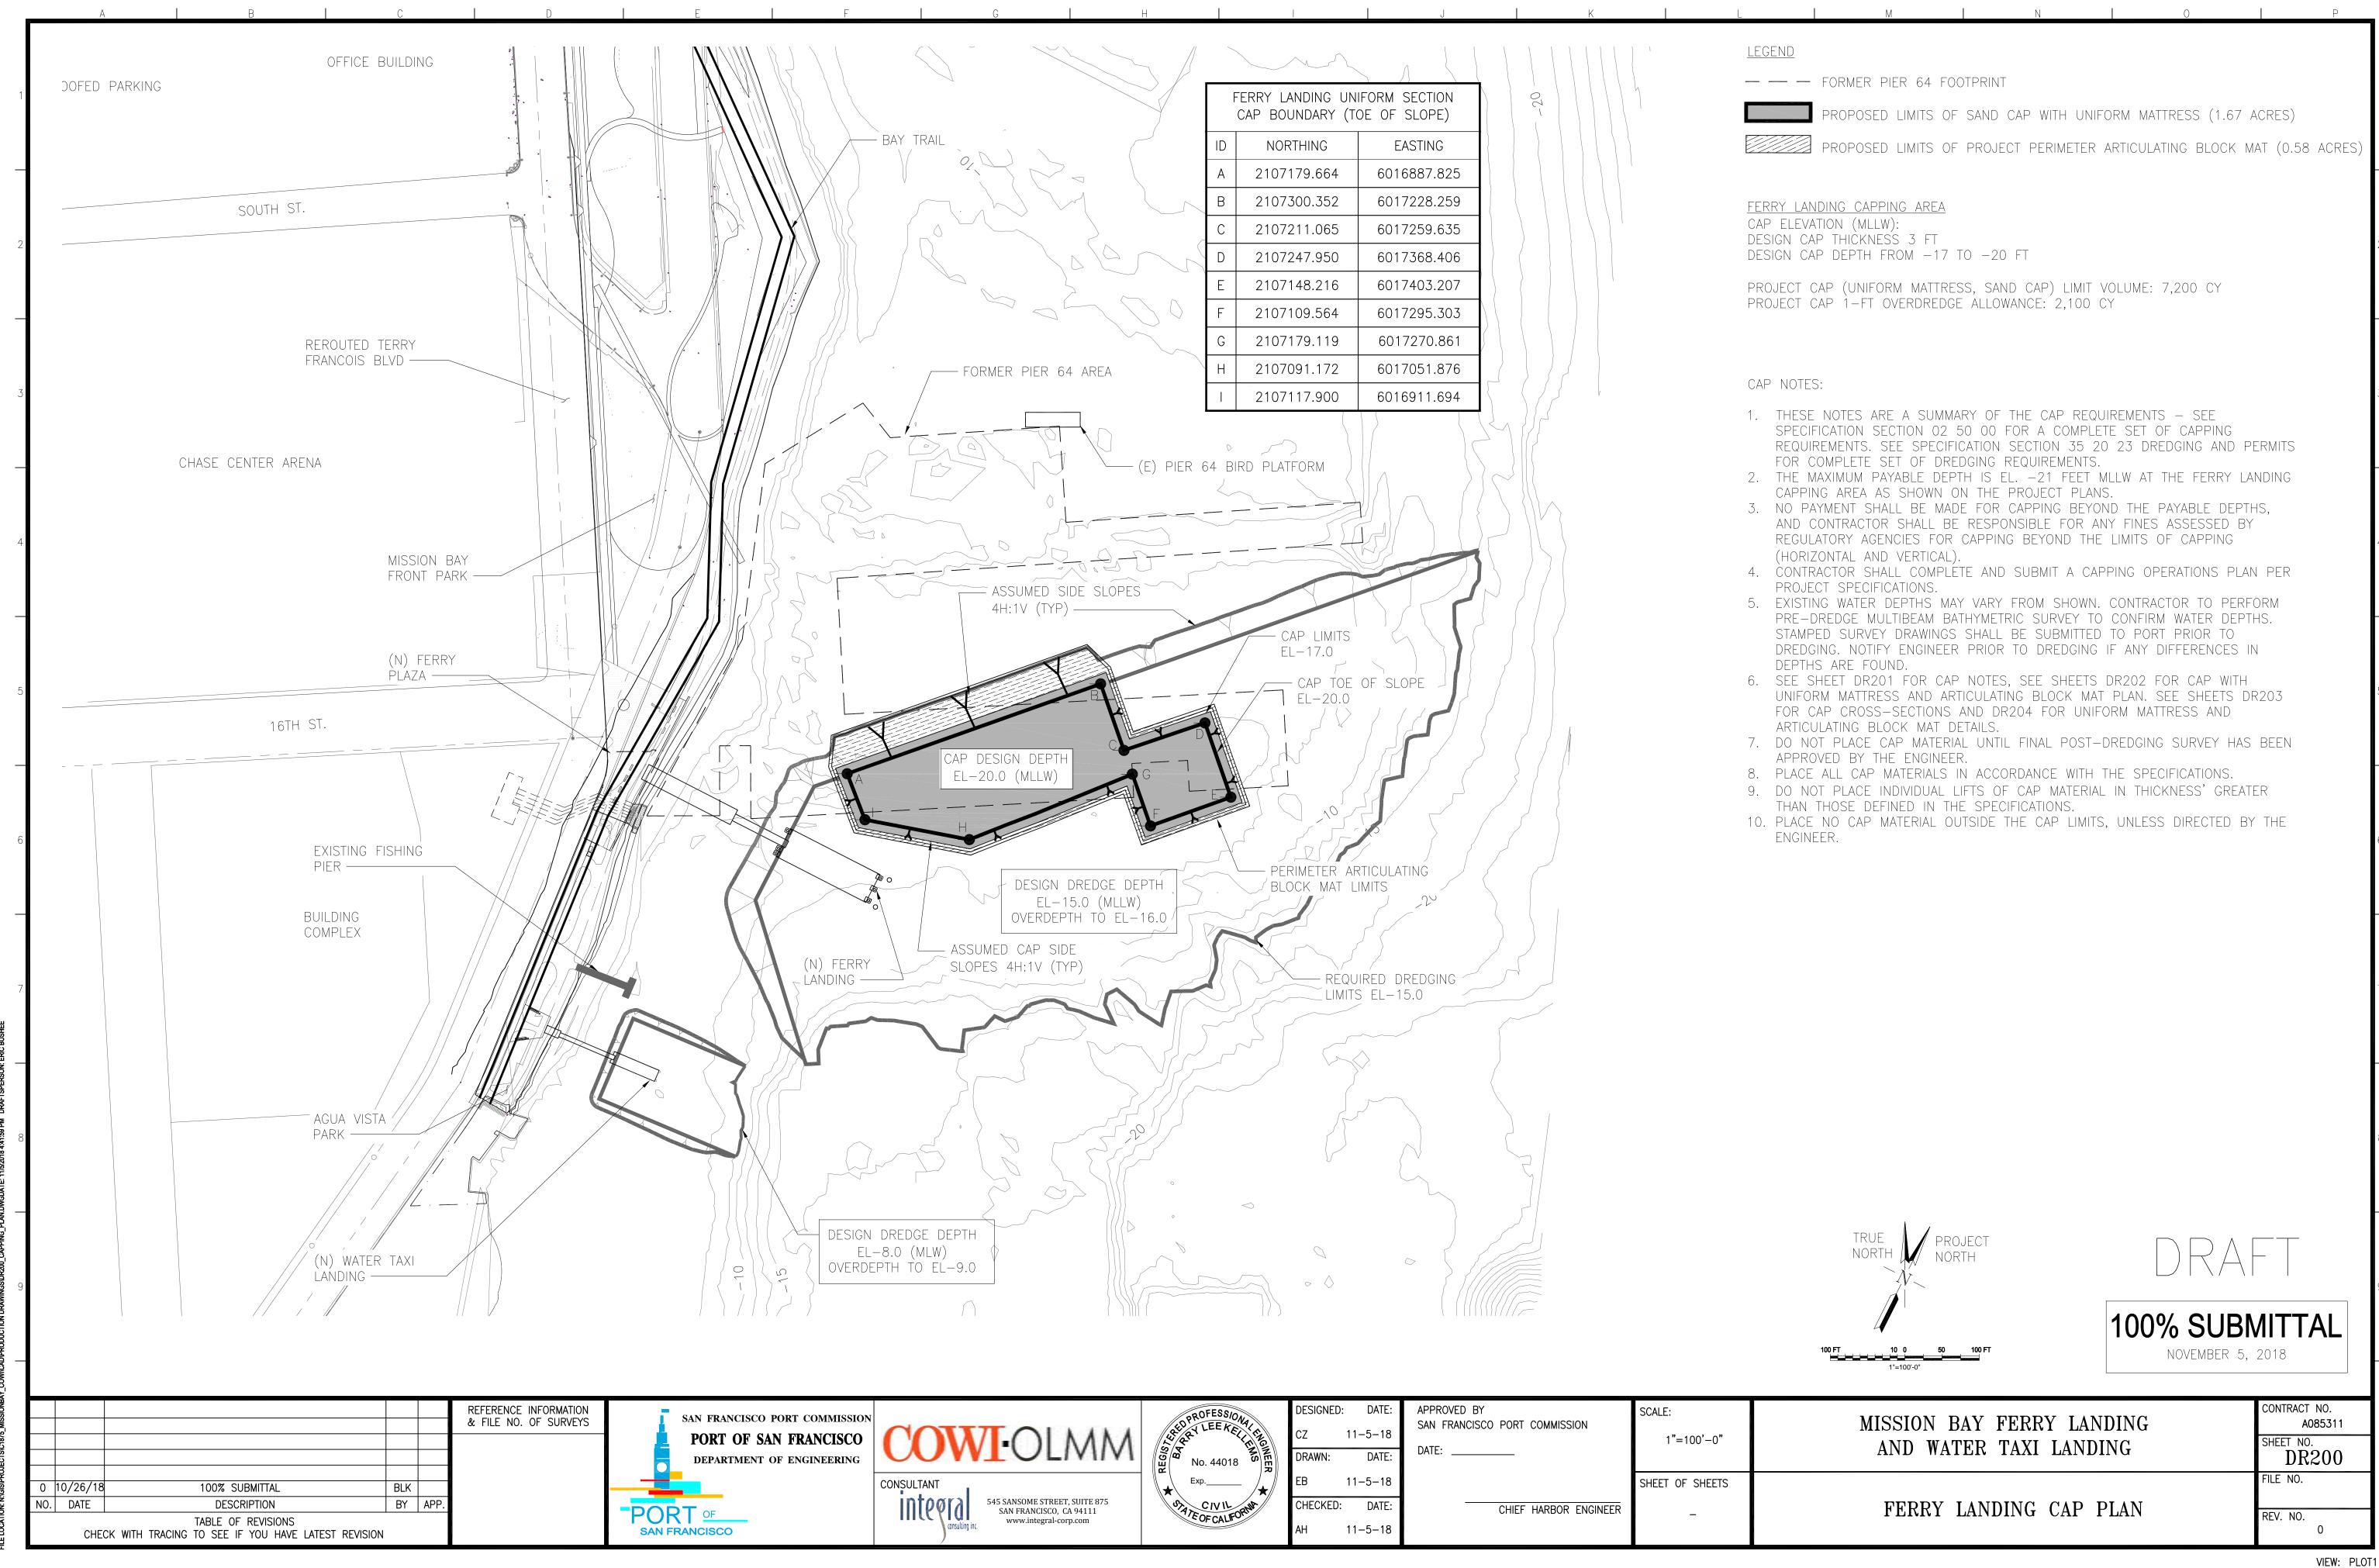

Mission Bay Ferry Landing and Water Taxi Landing Project

SOURCE: COWI OLMM

Mission Bay Ferry Landing and Water Taxi Landing Project

DRAFT

100% SUBMITTAL
NOVEMBER 5, 2018

| AY_COW                 |                                                                                                                                        |                                                                               |                                                                                         |                                                   |                   |                                                     |
|------------------------|----------------------------------------------------------------------------------------------------------------------------------------|-------------------------------------------------------------------------------|-----------------------------------------------------------------------------------------|---------------------------------------------------|-------------------|-----------------------------------------------------|
| JECTS/C1875_MISSIONB   | REFER & FILE                                                                                                                           | SAN FRANCISCO PORT COMMISSION PORT OF SAN FRANCISCO DEPARTMENT OF ENGINEERING | COVI-OLMM                                                                               | SAN FRANCISCO PORT COMMISSION DATE:  DRAWN: DATE: | SCALE:  AS NOTED  | MISSION BAY FERRY LANDING<br>AND WATER TAXI LANDING |
| : LOCATION: N:\GIS\PRC | 0 10/26/18 100% SUBMITTAL BLK  NO. DATE DESCRIPTION BY APP.  TABLE OF REVISIONS  CHECK WITH TRACING TO SEE IF YOU HAVE LATEST REVISION | PORT OF SAN FRANCISCO                                                         | CONSULTANT  545 SANSOME STREET, SUITE 875 SAN FRANCISCO, CA 94111 www.integral-corp.com | / <b>*</b> //                                     | SHEET OF SHEETS - | CAP AREA AND CROSS SECTIONS                         |