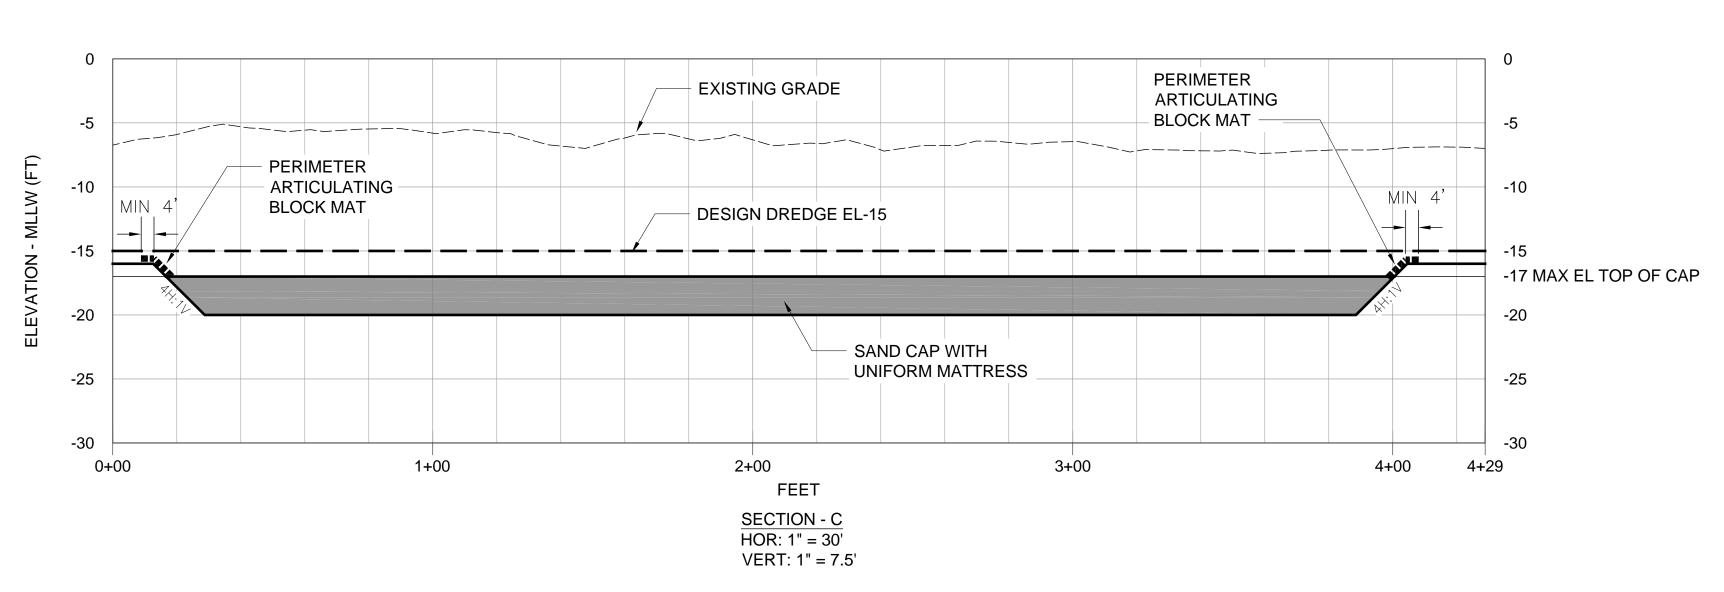

Mission Bay Ferry Landing and Water Taxi Landing Project

SOURCE: COWI OLMM

Mission Bay Ferry Landing and Water Taxi Landing Project

DRAFT

100% SUBMITTAL
NOVEMBER 5, 2018

| AY_COW                 |                                                                                                                                        |                                                                               |                                                                                         |                                                   |                   |                                                     |
|------------------------|----------------------------------------------------------------------------------------------------------------------------------------|-------------------------------------------------------------------------------|-----------------------------------------------------------------------------------------|---------------------------------------------------|-------------------|-----------------------------------------------------|
| JECTS/C1875_MISSIONB   | REFER & FILE                                                                                                                           | SAN FRANCISCO PORT COMMISSION PORT OF SAN FRANCISCO DEPARTMENT OF ENGINEERING | COVI-OLMM                                                                               | SAN FRANCISCO PORT COMMISSION DATE:  DRAWN: DATE: | SCALE:  AS NOTED  | MISSION BAY FERRY LANDING<br>AND WATER TAXI LANDING |
| : LOCATION: N:\GIS\PRC | 0 10/26/18 100% SUBMITTAL BLK  NO. DATE DESCRIPTION BY APP.  TABLE OF REVISIONS  CHECK WITH TRACING TO SEE IF YOU HAVE LATEST REVISION | PORT OF SAN FRANCISCO                                                         | CONSULTANT  545 SANSOME STREET, SUITE 875 SAN FRANCISCO, CA 94111 www.integral-corp.com | / <b>*</b> //                                     | SHEET OF SHEETS - | CAP AREA AND CROSS SECTIONS                         |