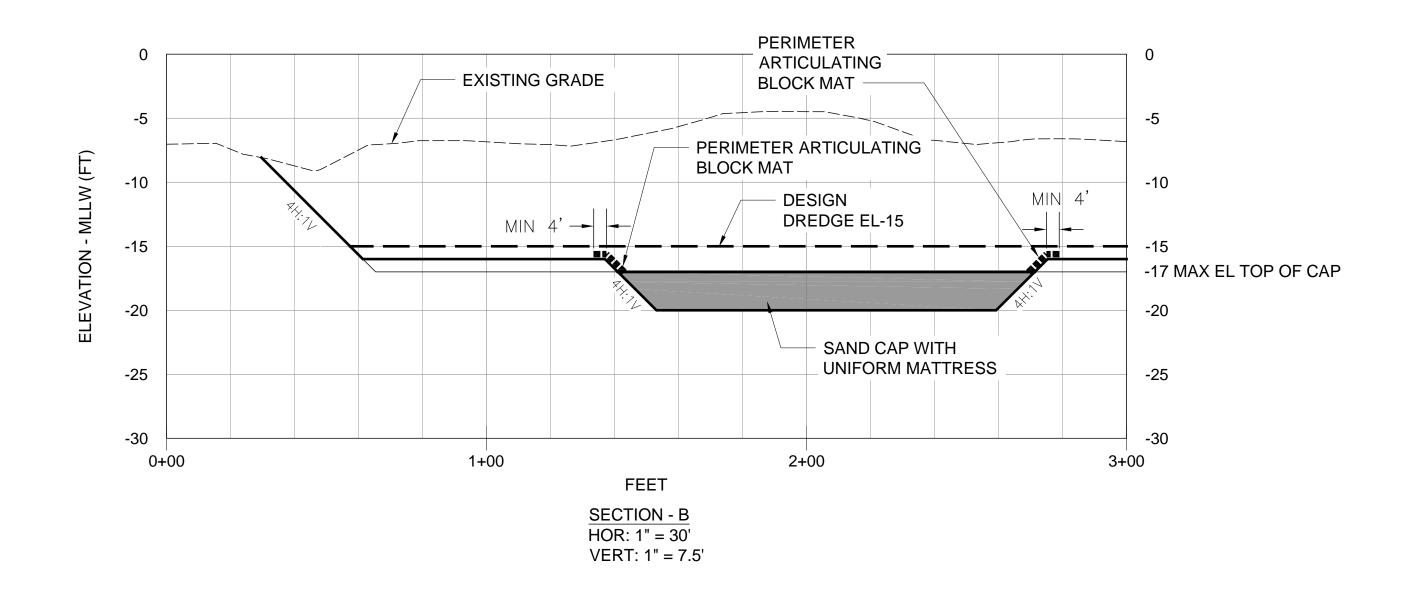

Mission Bay Ferry Landing and Water Taxi Landing Project

SOURCE: COWI OLMM

Mission Bay Ferry Landing and Water Taxi Landing Project

DRAFT

100% SUBMITTAL
NOVEMBER 5, 2018

| AY_COW                 |                                                                                                                                        |                                                                               |                                                                                         |                                                   |                   |                                                     |
|------------------------|----------------------------------------------------------------------------------------------------------------------------------------|-------------------------------------------------------------------------------|-----------------------------------------------------------------------------------------|---------------------------------------------------|-------------------|-----------------------------------------------------|
| JECTS/C1875_MISSIONB   | REFER & FILE                                                                                                                           | SAN FRANCISCO PORT COMMISSION PORT OF SAN FRANCISCO DEPARTMENT OF ENGINEERING | COVI-OLMM                                                                               | SAN FRANCISCO PORT COMMISSION DATE:  DRAWN: DATE: | SCALE:  AS NOTED  | MISSION BAY FERRY LANDING<br>AND WATER TAXI LANDING |
| : LOCATION: N:\GIS\PRC | 0 10/26/18 100% SUBMITTAL BLK  NO. DATE DESCRIPTION BY APP.  TABLE OF REVISIONS  CHECK WITH TRACING TO SEE IF YOU HAVE LATEST REVISION | PORT OF SAN FRANCISCO                                                         | CONSULTANT  545 SANSOME STREET, SUITE 875 SAN FRANCISCO, CA 94111 www.integral-corp.com | / <b>*</b> //                                     | SHEET OF SHEETS - | CAP AREA AND CROSS SECTIONS                         |