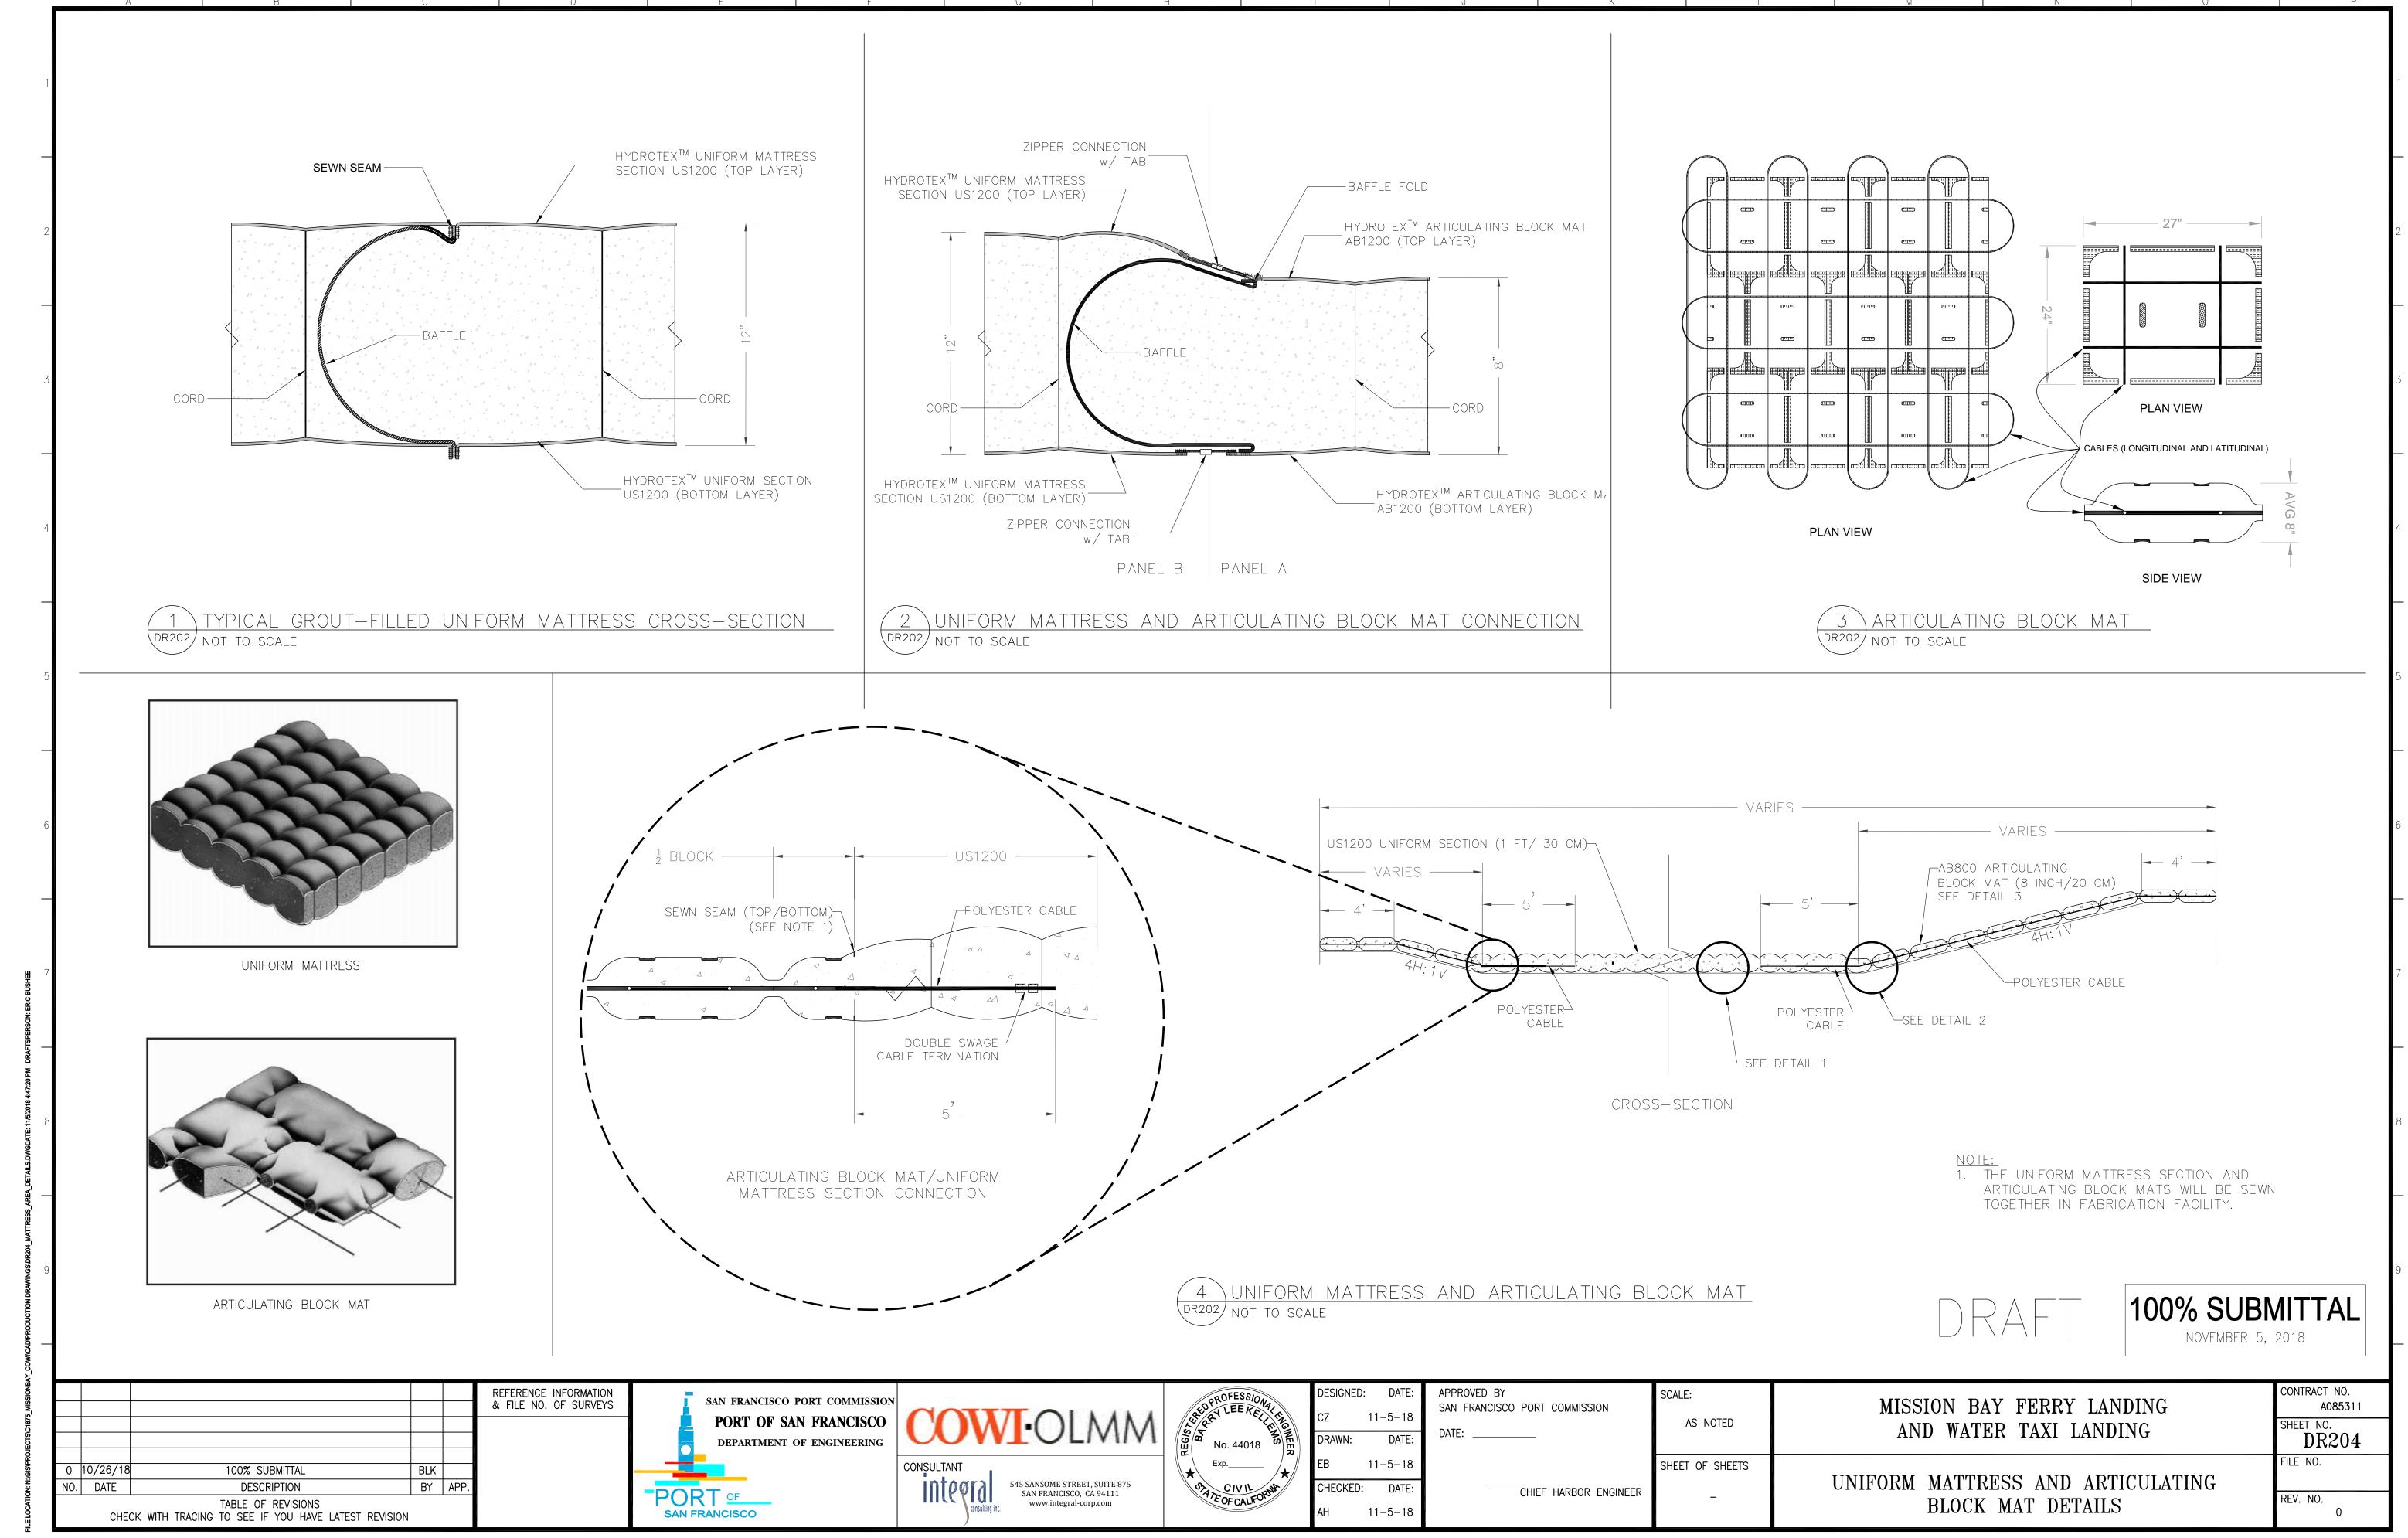

Mission Bay Ferry Landing and Water Taxi Landing Project

SOURCE: COWI OLMM

Mission Bay Ferry Landing and Water Taxi Landing Project

DRAFT

100% SUBMITTAL
NOVEMBER 5, 2018

| AY_COW                 |                                                                                                                                        |                                                                               |                                                                                         |                                                   |                   |                                                     |
|------------------------|----------------------------------------------------------------------------------------------------------------------------------------|-------------------------------------------------------------------------------|-----------------------------------------------------------------------------------------|---------------------------------------------------|-------------------|-----------------------------------------------------|
| JECTS/C1875_MISSIONB   | REFER & FILE                                                                                                                           | SAN FRANCISCO PORT COMMISSION PORT OF SAN FRANCISCO DEPARTMENT OF ENGINEERING | COVI-OLMM                                                                               | SAN FRANCISCO PORT COMMISSION DATE:  DRAWN: DATE: | SCALE:  AS NOTED  | MISSION BAY FERRY LANDING<br>AND WATER TAXI LANDING |
| : LOCATION: N:\GIS\PRC | 0 10/26/18 100% SUBMITTAL BLK  NO. DATE DESCRIPTION BY APP.  TABLE OF REVISIONS  CHECK WITH TRACING TO SEE IF YOU HAVE LATEST REVISION | PORT OF SAN FRANCISCO                                                         | CONSULTANT  545 SANSOME STREET, SUITE 875 SAN FRANCISCO, CA 94111 www.integral-corp.com | / <b>*</b> //                                     | SHEET OF SHEETS - | CAP AREA AND CROSS SECTIONS                         |