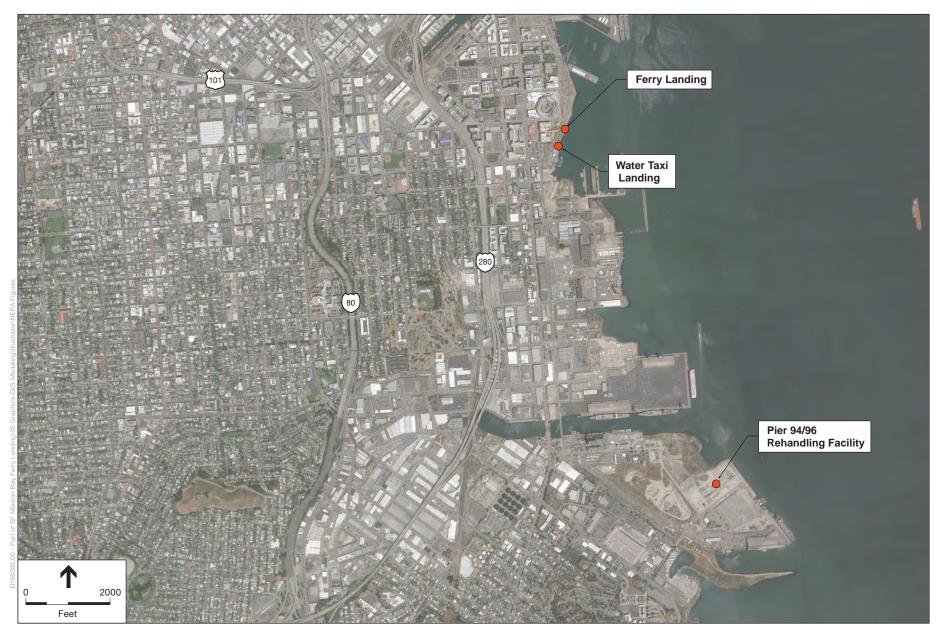

SOURCE: ESA, 2018; Google Earth, 2018

Mission Bay Ferry Landing and Water Taxi Landing Project

Figure 1 Location Map

SOURCE: COWI OLMM

Mission Bay Ferry Landing and Water Taxi Landing Project

SOURCE: COWI OLMM