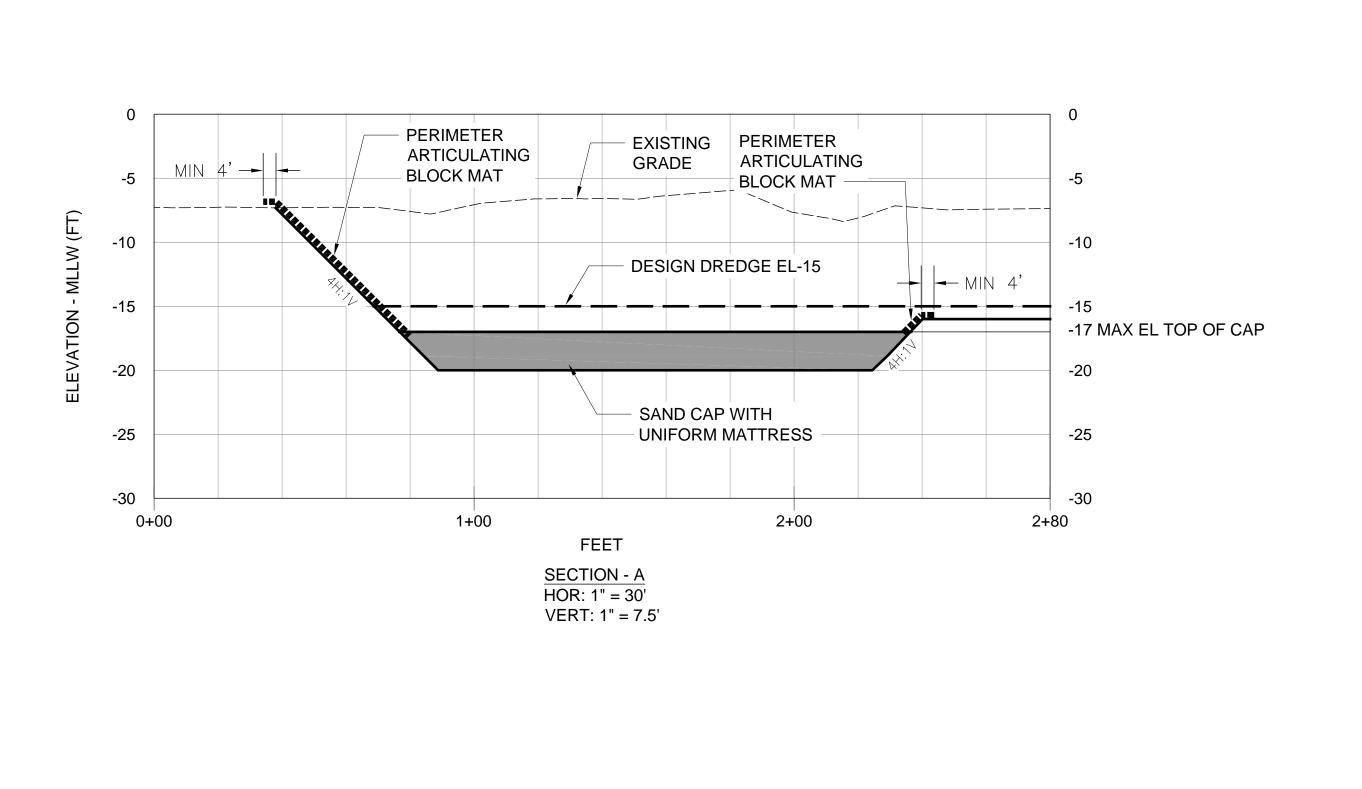

SOURCE: ESA, 2018; Google Earth, 2018

Mission Bay Ferry Landing and Water Taxi Landing Project

Figure 1 Location Map







SOURCE: COWI OLMM

Mission Bay Ferry Landing and Water Taxi Landing Project



SOURCE: COWI OLMM

Mission Bay Ferry Landing and Water Taxi Landing Project



SOURCE: COWI OLMM

Mission Bay Ferry Landing and Water Taxi Landing Project











DRAFT

100% SUBMITTAL
NOVEMBER 5, 2018

| AY_COW                 |                                                                                                                                        |                                                                               |                                                                                         |                                                   |                   |                                                     |
|------------------------|----------------------------------------------------------------------------------------------------------------------------------------|-------------------------------------------------------------------------------|-------------------------------------------------