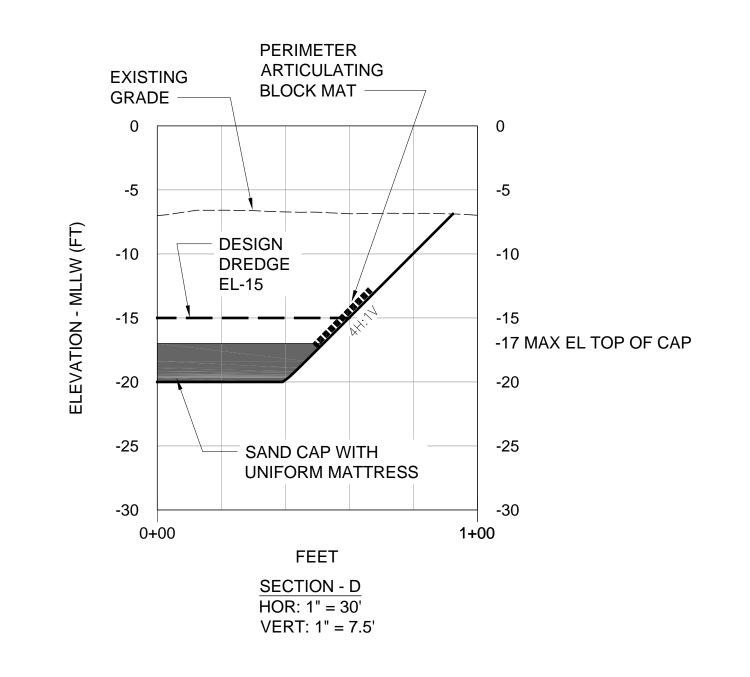

Mission Bay Ferry Landing and Water Taxi Landing Project

SOURCE: COWI OLMM

Mission Bay Ferry Landing and Water Taxi Landing Project

DRAFT

100% SUBMITTAL
NOVEMBER 5, 2018

| AY_COW                 |                                                                                                                                        |                                                                               |                                                                                         |                                                   |                   |                                                     |
|------------------------|----------------------------------------------------------------------------------------------------------------------------------------|-------------------------------------------------------------------------------|-----------------------------------------------------------------------------------------|---------------------------------------------------|-------------------|-----------------------------------------------------|
| JECTS/C1875_MISSIONB   | REFER & FILE                                                                                                                           | SAN FRANCISCO PORT COMMISSION PORT OF SAN FRANCISCO DEPARTMENT OF ENGINEERING | COVI-OLMM                                                                               | SAN FRANCISCO PORT COMMISSION DATE:  DRAWN: DATE: | SCALE:  AS NOTED  | MISSION BAY FERRY LANDING<br>AND WATER TAXI LANDING |
| : LOCATION: N:\GIS\PRC | 0 10/26/18 100% SUBMITTAL BLK  NO. DATE DESCRIPTION BY APP.  TABLE OF REVISIONS  CHECK WITH TRACING TO SEE IF YOU HAVE LATEST REVISION | PORT OF SAN FRANCISCO                                                         | CONSULTANT  545 SANSOME STREET, SUITE 875 SAN FRANCISCO, CA 94111 www.integral-corp.com | / <b>*</b> //                                     | SHEET OF SHEETS - | CAP AREA AND CROSS SECTIONS                         |