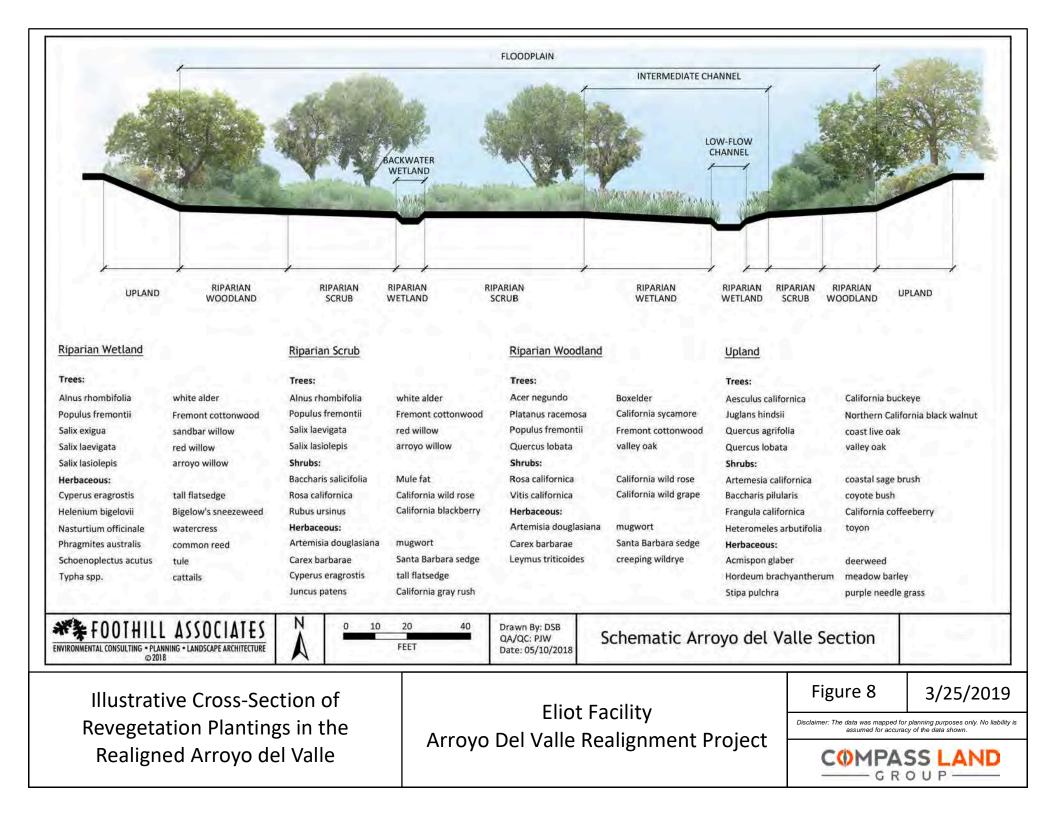

|                        | Jpstream                                                         |                             |
| Legend:<br>Project Boundary/Action Area (109 ac)<br>Realigned Arroyo del Valle Footprint                             | Conceptual Construction Sch                                          | edule                  | Figure 7 Disclaimer: The data was mapped for assumed tor accurac |                             |
| 0 500 1,000 Feet △                                                                                                   | Eliot Facility<br>Arroyo Del Valle Realignment Project               |                        |                                                                  |                             |