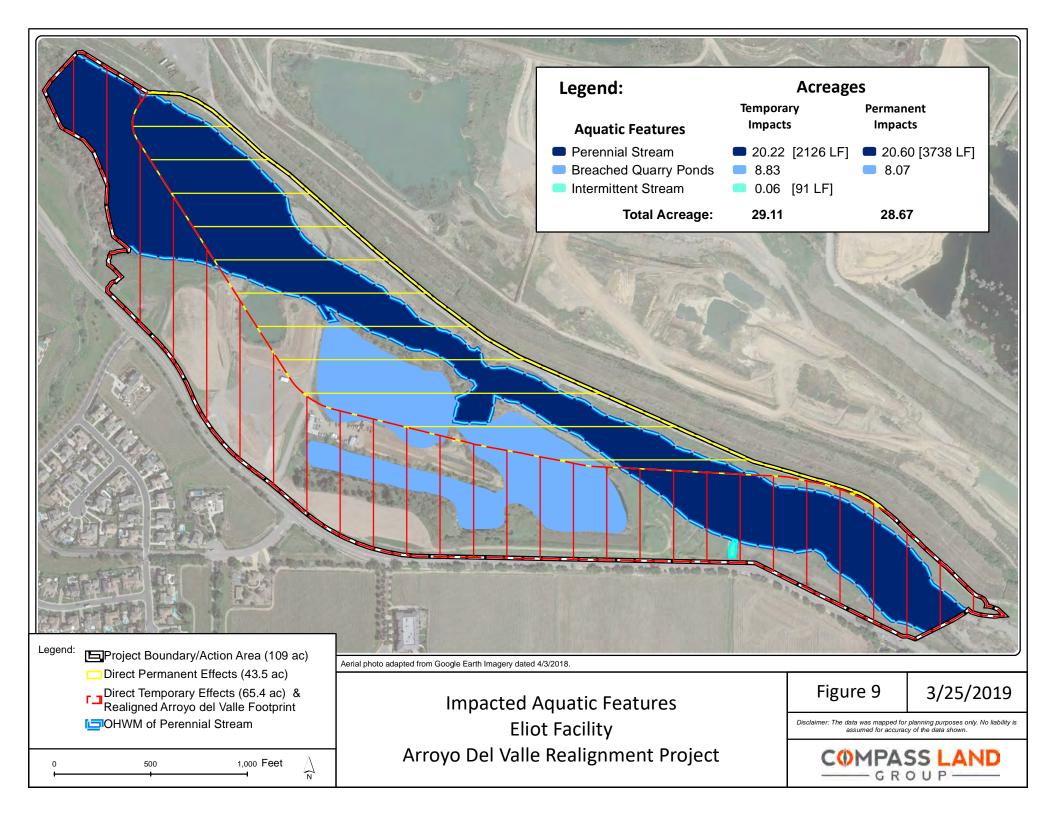

|                        | Jpstream                                                         |                             |
| Legend:<br>Project Boundary/Action Area (109 ac)<br>Realigned Arroyo del Valle Footprint                             | Conceptual Construction Sch                                          | edule                  | Figure 7 Disclaimer: The data was mapped for assumed tor accurac |                             |
| 0 500 1,000 Feet △                                                                                                   | Eliot Facility<br>Arroyo Del Valle Realignment Project               |                        |                                                                  |                             |