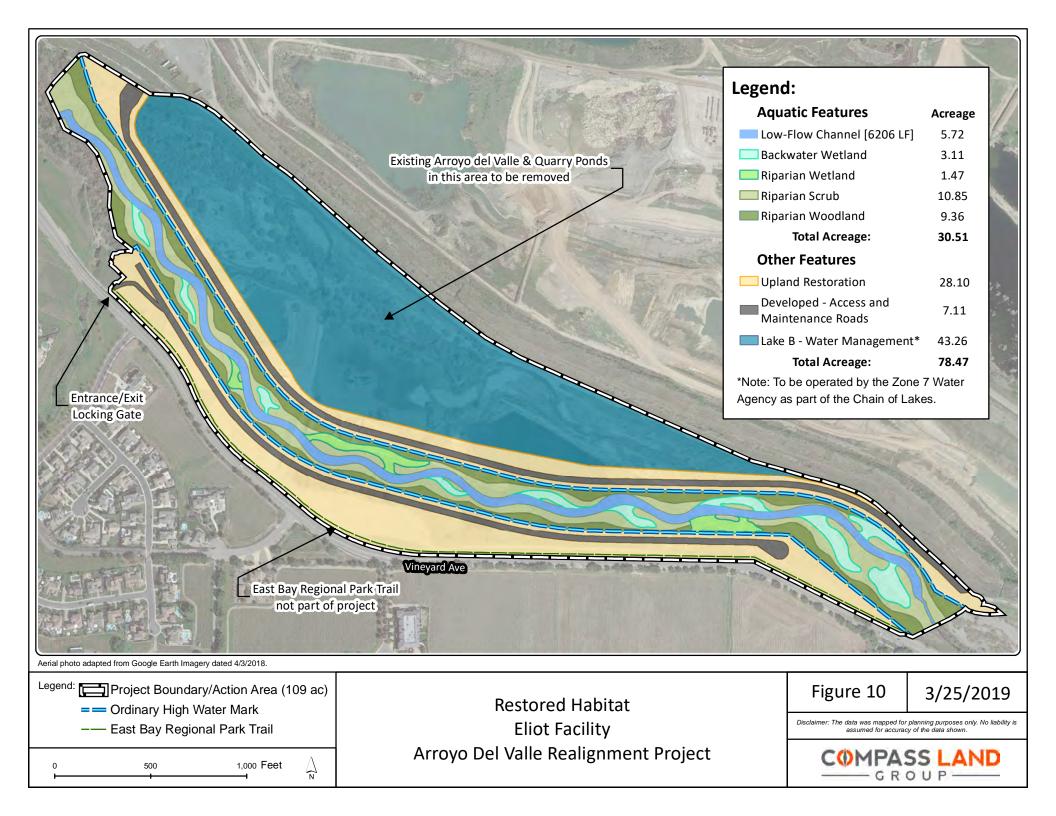

|                        | Jpstream                                                         |                             |
| Legend:<br>Project Boundary/Action Area (109 ac)<br>Realigned Arroyo del Valle Footprint                             | Conceptual Construction Sch                                          | edule                  | Figure 7 Disclaimer: The data was mapped for assumed tor accurac |                             |
| 0 500 1,000 Feet △                                                                                                   | Eliot Facility<br>Arroyo Del Valle Realignment Project               |                        |                                                                  |                             |