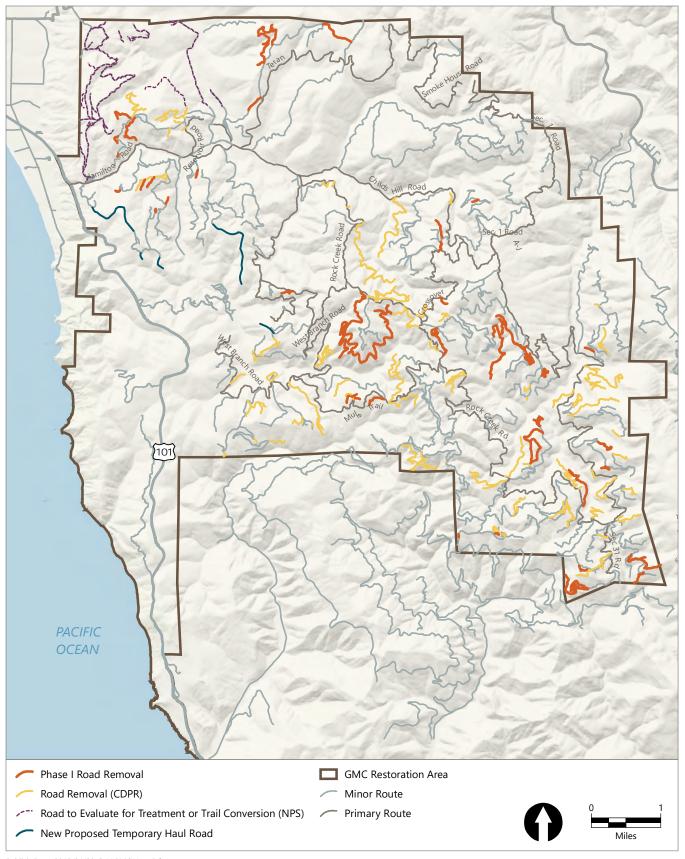

Publish Date: 2019/04/29, 2:42 PM | User: jsfox Filepath: \\orcas\GIS\Jobs\SaveTheRedwoodsLeague\_1808\Maps\Permitting\MC\Fig3\_ForestRestoration\_MC.mxd

Publish Date: 2019/04/29, 2:44 PM | User: jsfox Filepath: \\orcas\GIS\Jobs\SaveTheRedwoodsLeague\_1808\Maps\Permitting\MC\Fig4\_MC\_Roads.mxd