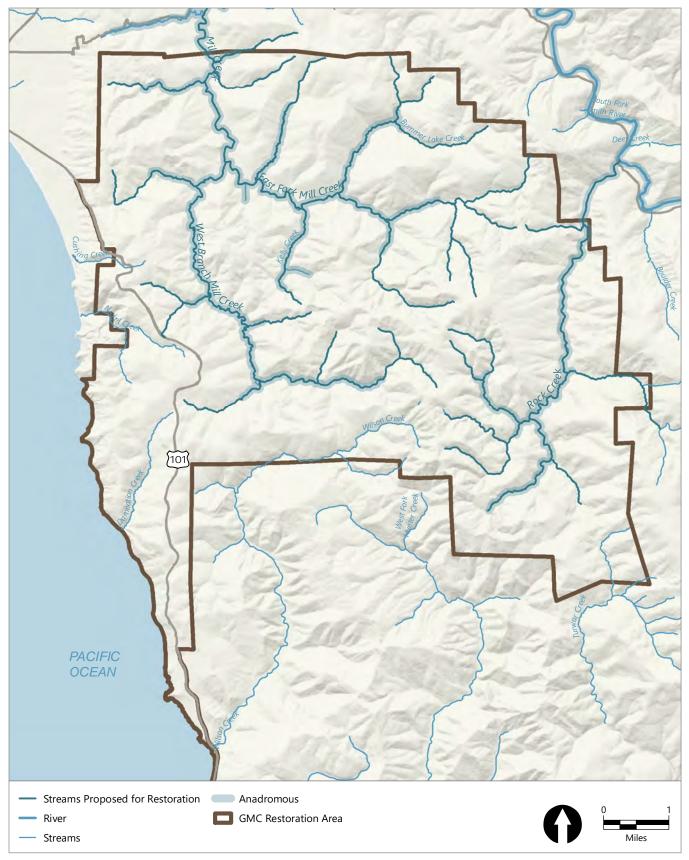

Publish Date: 2018/12/26, 9:02 AM | User: jsfox Filepath: \\orcas\gis\Jobs\SaveTheRedwoodsLeague\_1808\Maps\IS-EA\MC\Fig1\_Overview\_MC.mxd

Publish Date: 2019/04/29, 2:46 PM | User: jsfox Filepath: \\orcas\GIS\Obs\SaveTheRedwoodsLeague\_1808\Maps\Permitting\MC\Fig2\_Hydrology\_MC.mxd