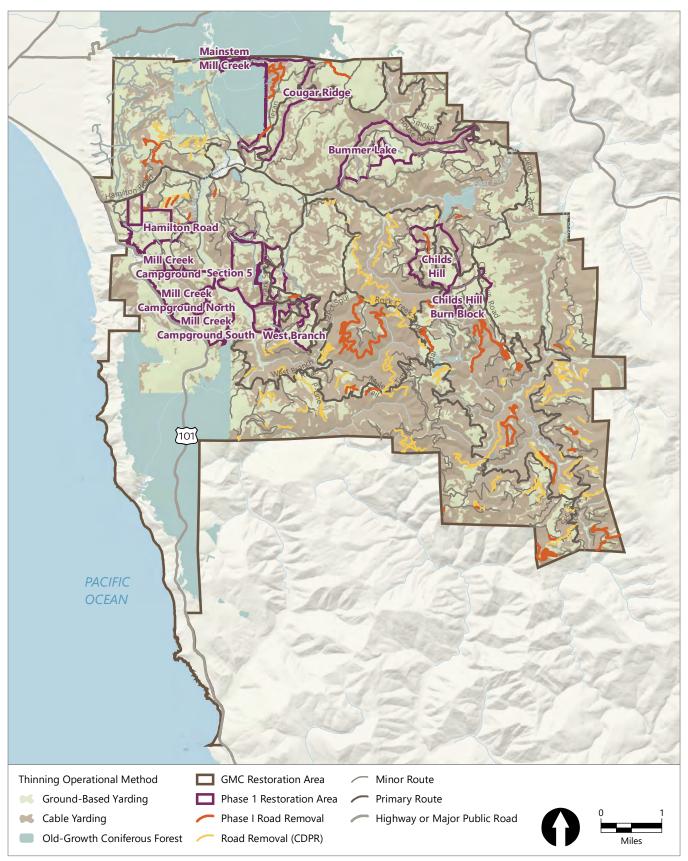

Publish Date: 2019/04/29, 2:42 PM | User: jsfox Filepath: \\orcas\GIS\Jobs\SaveTheRedwoodsLeague\_1808\Maps\Permitting\MC\Fig3\_ForestRestoration\_MC.mxd

Publish Date: 2019/04/29, 2:44 PM | User: jsfox Filepath: \\orcas\GIS\Jobs\SaveTheRedwoodsLeague\_1808\Maps\Permitting\MC\Fig4\_MC\_Roads.mxd