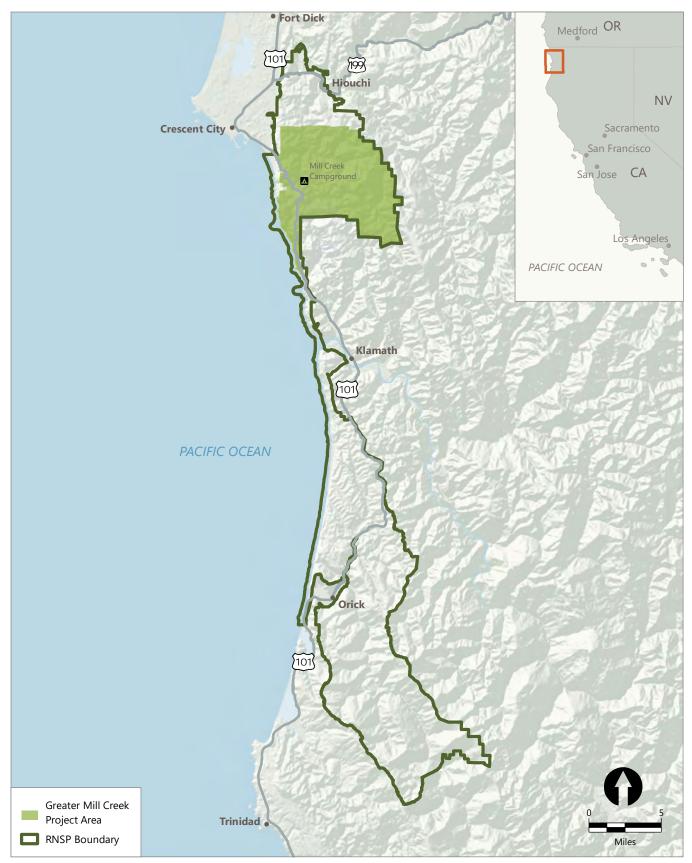

Publish Date: 2018/12/26, 9:02 AM | User: jsfox Filepath: \\orcas\gis\Jobs\SaveTheRedwoodsLeague\_1808\Maps\IS-EA\MC\Fig1\_Overview\_MC.mxd

Publish Date: 2019/04/29, 2:46 PM | User: jsfox Filepath: \\orcas\GIS\Obs\SaveTheRedwoodsLeague\_1808\Maps\Permitting\MC\Fig2\_Hydrology\_MC.mxd