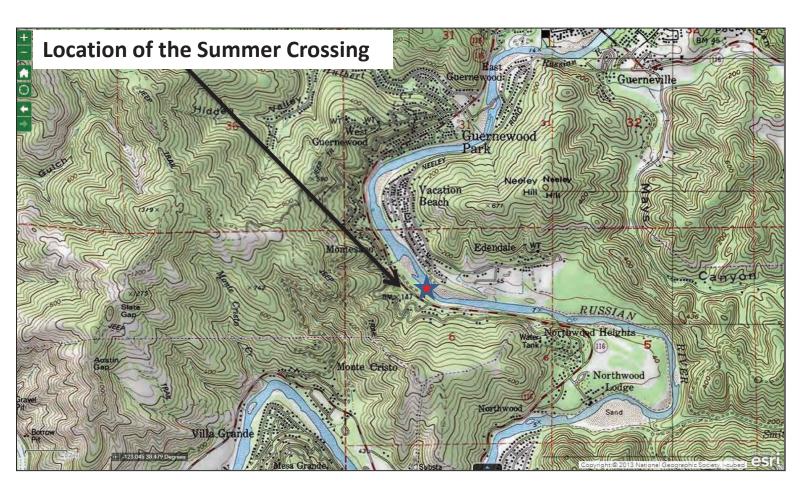

## **Vacation Beach Summer Crossing**

Figure 2 – Project Location Map Duncans Mills USGS 7.5 Minute Quad Vacation Beach Summer Crossing County of Sonoma September 2020

Figure 3 – Temporary Bridge and Roadway Vacation Beach Summer Crossing County of Sonoma September 2020