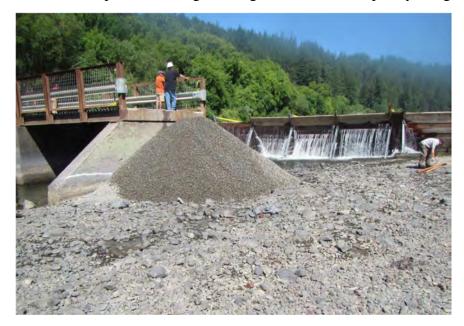

## Photos of Past Crossing Installations at Vacation Beach

Photo 4. Completed crossing, looking north toward temporary bridge.

Photo 2. Clean gravel placed near wetted flow to serve as roadway base.

Russian River Recreation and Parks District Dam in background.