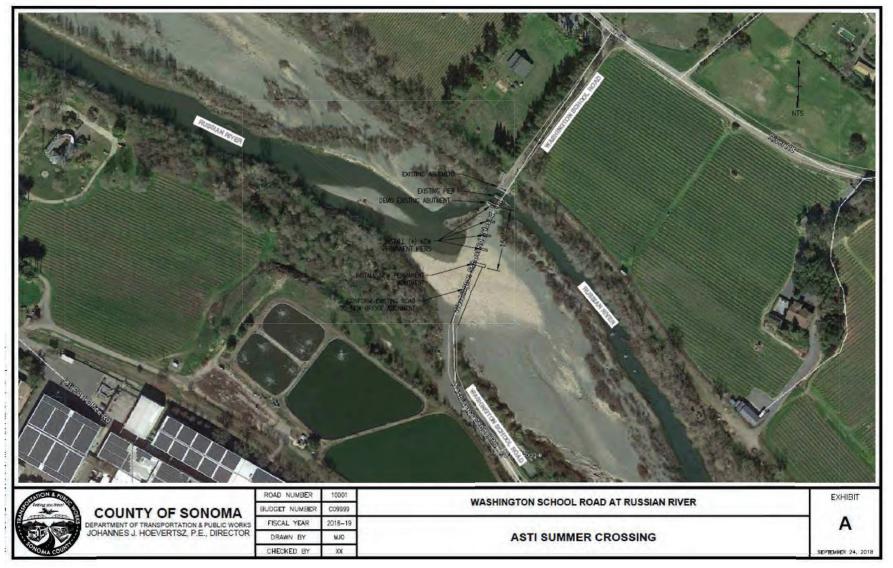

Figure 1 – Project Vicinity Map Asti Summer Crossing County of Sonoma September 2020

Figure 2 – Project Location Map Asti USGS 7.5 Minute Quad Asti Summer Crossing County of Sonoma September 2020

Figure 3 East Bridge Scenario (One Bridge) Asti Summer Crossing County of Sonoma September 2020