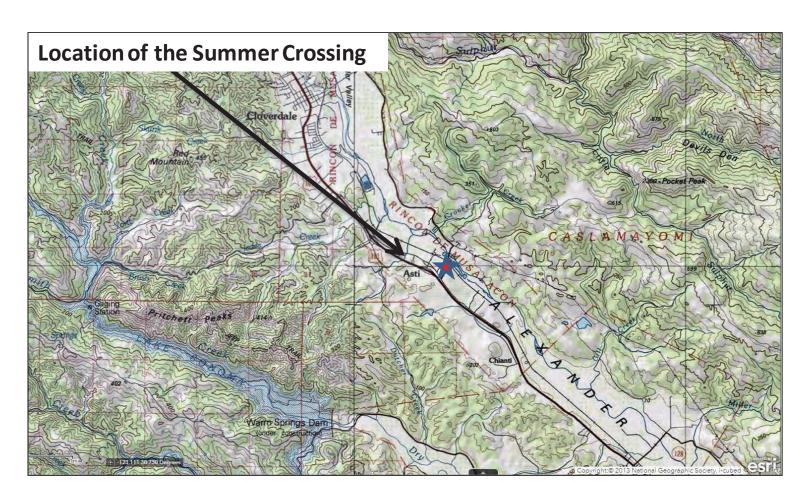

Figure 1 – Project Vicinity Map Asti Summer Crossing County of Sonoma September 2020

Figure 2 – Project Location Map Asti USGS 7.5 Minute Quad Asti Summer Crossing County of Sonoma September 2020

Figure 3 East Bridge Scenario (One Bridge) Asti Summer Crossing County of Sonoma September 2020