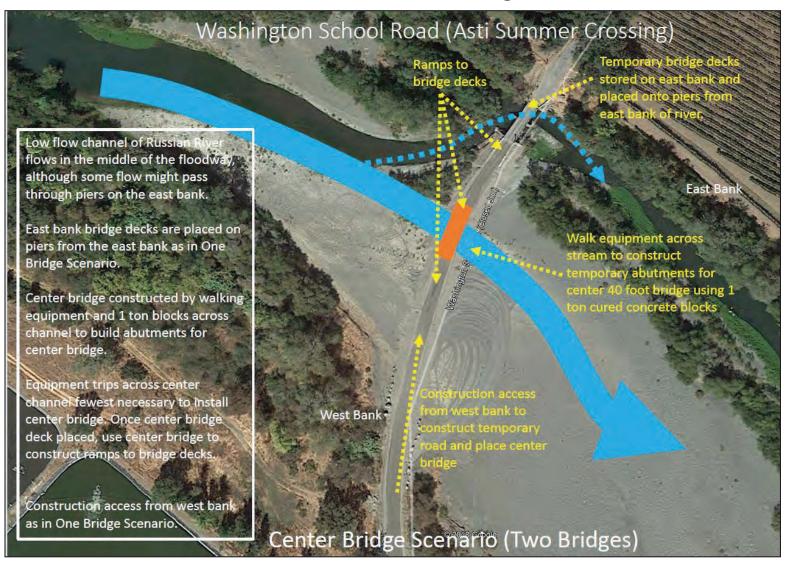

Figure 4 Center Bridge Scenario (Two Bridges) Asti Summer Crossing County of Sonoma September 2020

Figure 5 East Bridge with Culverts Under Roadway Asti Summer Crossing County of Sonoma September 2020

Figure 6 West Bridge Scenario (Two Bridges) Asti Summer Crossing County of Sonoma September 2020