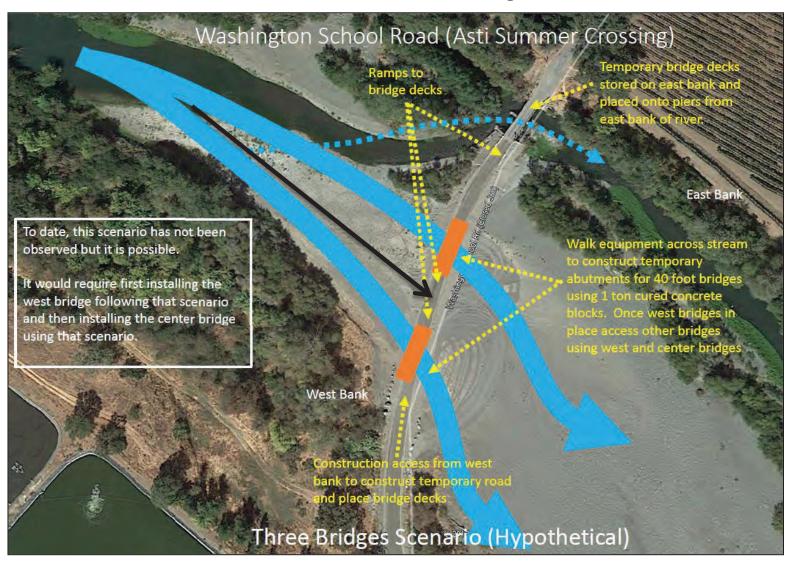

Figure 7 Three Bridge Scenario (Hypothetical) Asti Summer Crossing County of Sonoma September 2020

Figure 8 Alternative 4 Longer Temporary Bridge Asti Summer Crossing County of Sonoma September 2020