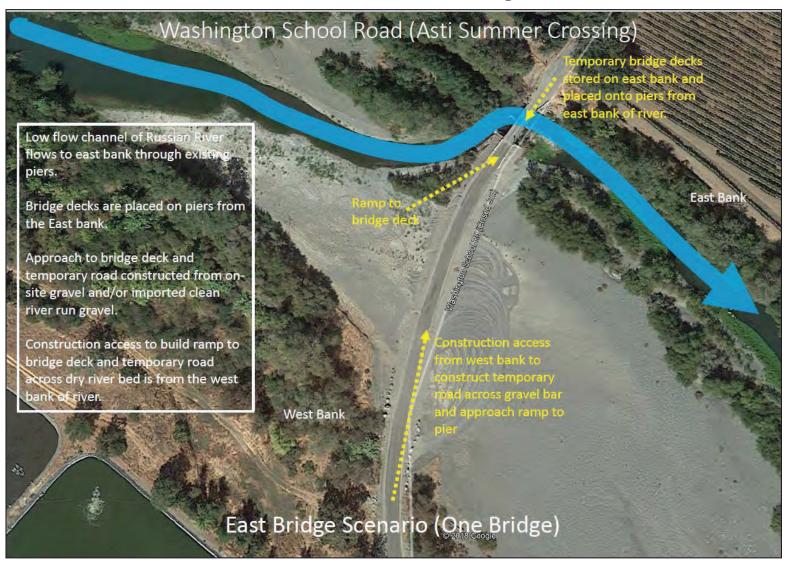

Figure 1 – Project Vicinity Map Asti Summer Crossing County of Sonoma September 2020

Figure 2 – Project Location Map Asti USGS 7.5 Minute Quad Asti Summer Crossing County of Sonoma September 2020

Figure 3 East Bridge Scenario (One Bridge) Asti Summer Crossing County of Sonoma September 2020