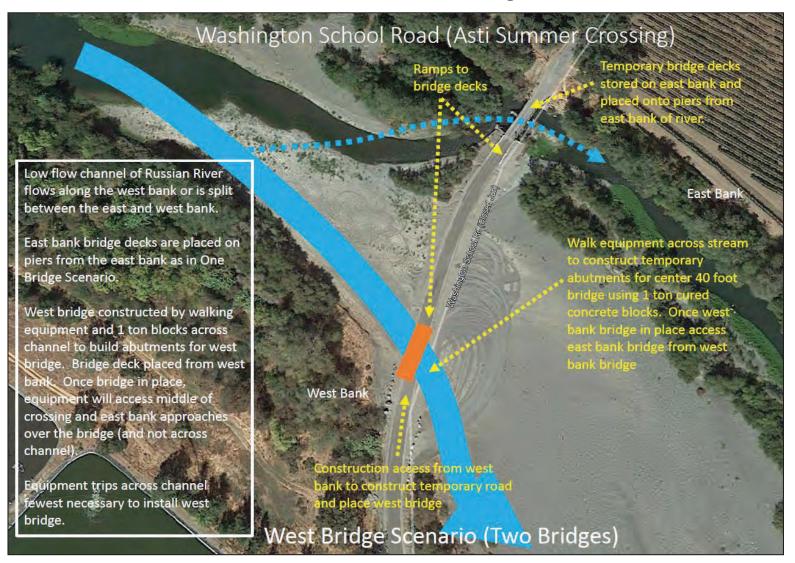

Figure 4 Center Bridge Scenario (Two Bridges) Asti Summer Crossing County of Sonoma September 2020

Figure 5 East Bridge with Culverts Under Roadway Asti Summer Crossing County of Sonoma September 2020

Figure 6 West Bridge Scenario (Two Bridges) Asti Summer Crossing County of Sonoma September 2020