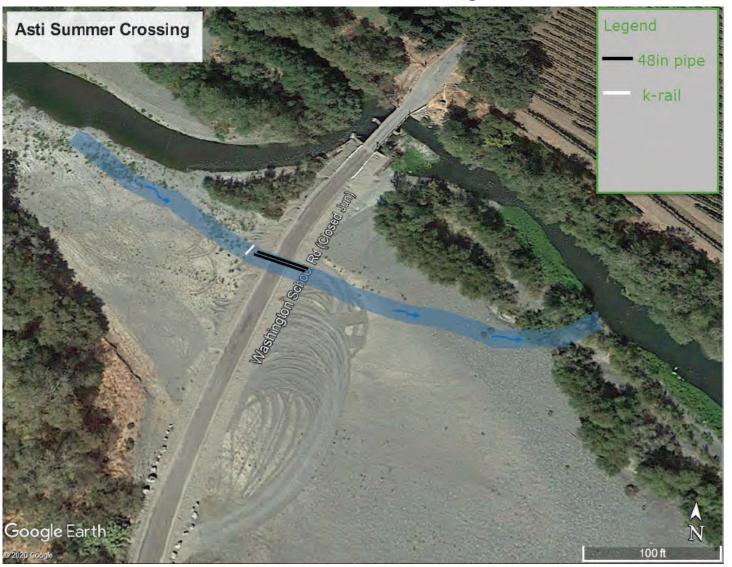

Figure 1 – Project Vicinity Map Asti Summer Crossing County of Sonoma September 2020

Figure 2 – Project Location Map Asti USGS 7.5 Minute Quad Asti Summer Crossing County of Sonoma September 2020

Figure 3 East Bridge Scenario (One Bridge) Asti Summer Crossing County of Sonoma September 2020